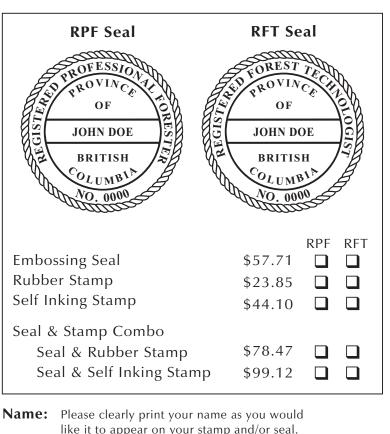

| A  | fulfills the standards expe<br>Association of British Colu | nat the work described herein<br>lards expected of a member of the<br>ritish Columbia Forest Professionals<br>personally supervise the work." |  |
|----|------------------------------------------------------------|-----------------------------------------------------------------------------------------------------------------------------------------------|--|
| Rι | ubber Stamp                                                | \$13.53 <b>[</b>                                                                                                                              |  |

EMAIL: info@rstamp.com

FAX: (250) 383-1315 OR 1-800-240-1315

TEL: (250) 383-6171 OR 1-800-667-8779

| Self Inking Stamp | \$31.24 |  |
|-------------------|---------|--|
|                   |         |  |
|                   |         |  |